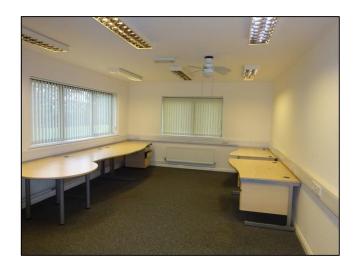

#### UNIT 1 WORKSPACE 1 (260 SO FT NIA)

The accommodation briefly comprises:-

Ground Floor

**Shared Entrance Foyer** Private Office - 5.99m x 4.14m Shared Inner Hall Shared Kitchen – 2.31m x 2.03m

Shared Cloakroom/wc x 2 - with low level wc and wash hand basin.