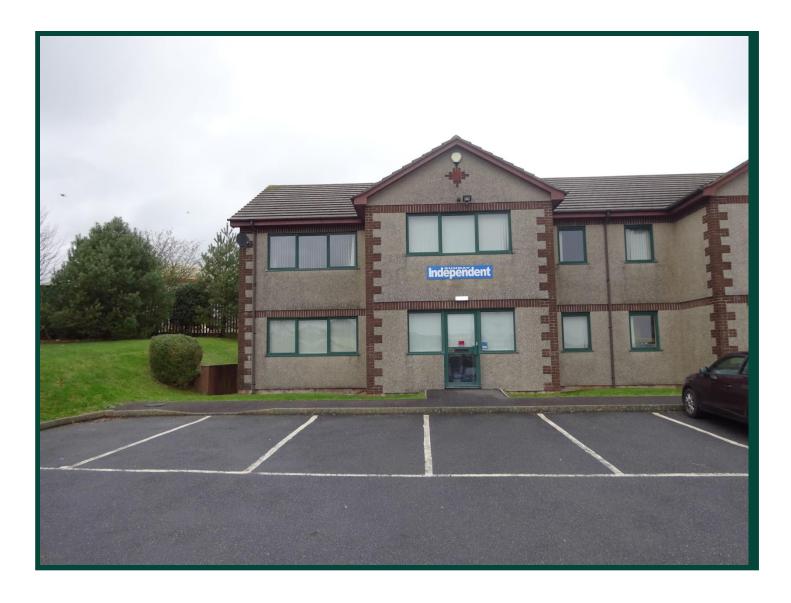

#### DESCRIPTION

Oakland Mews is situated on the Liskeard Business Park, just outside Liskeard town centre. This well developed and fully serviced business park is situated just off the A38 in a prominent roadside location.

These high quality offices have been arranged in a mews setting with parking. The unit is fully serviced, with dado trunking and network cabling.